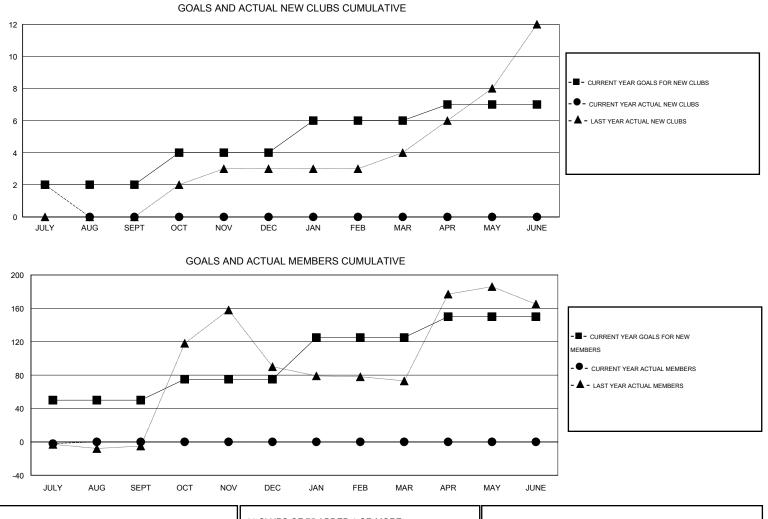

## LOCATION INDONESIA

Clubs Members RESULTS FOR 2015-2016 RESULTS FOR 2015-2016 NEW CLUB NEW CLUBS DROPPED NET NEW MEMBER CHARTER AND DROPPED NET QUARTER QUARTER GOAL CLUBS GAIN/LOSS GOAL NEW MEMBERS MEMBERS GAIN/LOSS ADDED 2 2 0 2 50 66 68 -2 JULY/AUG/SEPT JULY/AUG/SEPT 2 0 0 25 0 0 0 0 OCT/NOV/DEC OCT/NOV/DEC 2 0 0 0 50 0 0 0 JAN/FEB/MAR JAN/FEB/MAR 1 0 0 0 25 0 0 0 APR/MAY/JUNE APR/MAY/JUNE